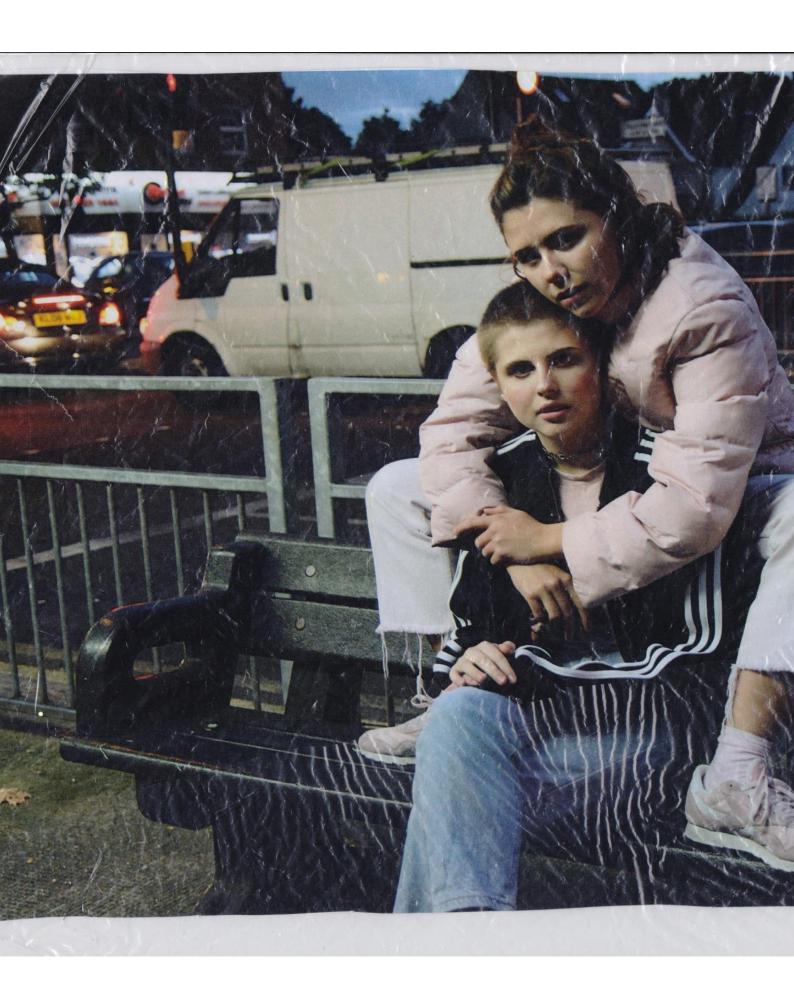

From Left: Molly wears fishnet tights, £12, velvet choker, £10, clear stone pendant, £13, grey taboo tee, £17, borg hooded cardigan, £64, aztec hoops, £14, soverign chain, £16.

Molly wears pink shell puffer, £70, white fraya jeans, £42, pink cotton socks, £6, pink suede reeboks, £64. Sophie wears street tribe choker, £13, adidas orginal shell jacket, £46, mama pink tee, £16, indigo flares, £46.