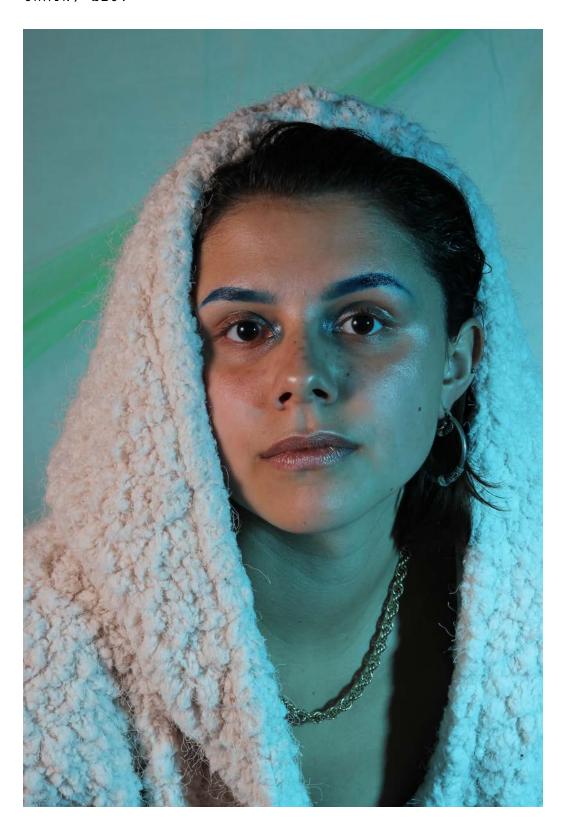

From Left: Molly wears fishnet tights, £12, velvet choker, £10, clear stone pendant, £13, grey taboo tee, £17, borg hooded cardigan, £64, aztec hoops, £14, soverign chain, £16.

Molly wears pink shell puffer, £70, white fraya jeans, £42, pink cotton socks, £6, pink suede reeboks, £64. Sophie wears street tribe choker, £13, adidas orginal shell jacket, £46, mama pink tee, £16, indigo flares, £46.