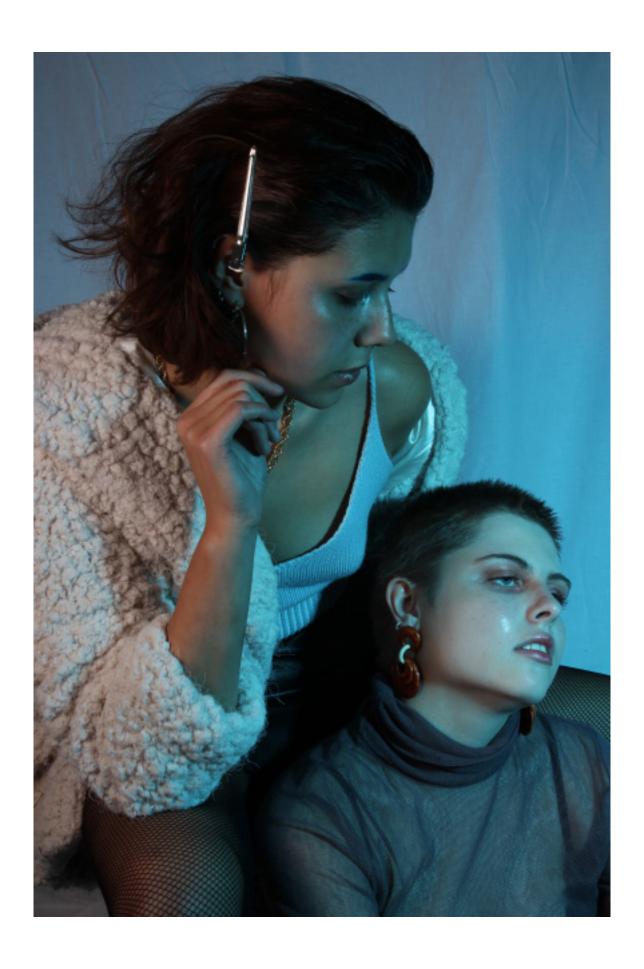

FROM LEFT: SOPHIE WEARS VELVET BOW CHOKER, £15, WILLIAM TEMPLE TEE, £26, VELVET PUFFER, £70, BABY GIRL JEANS, £42, WOODEN HOOPS, £9, SHEER POLO, £17, POPPER BRA, £14.

MOLLYS MAKE UP BLUE EYE PENCIL, £4, BLUE HIGHLIGHTER GLOW. £9, BLUE TINT LIPGLOSS, £9, SOPHIES MAKE UP PINK BROWN EYE PENCIL, £5, WET LOOK PASTEL PASTE FOR EYES, £12, WET HIGHLIGHTER, £12, PINK LIP GLOSS, £9.