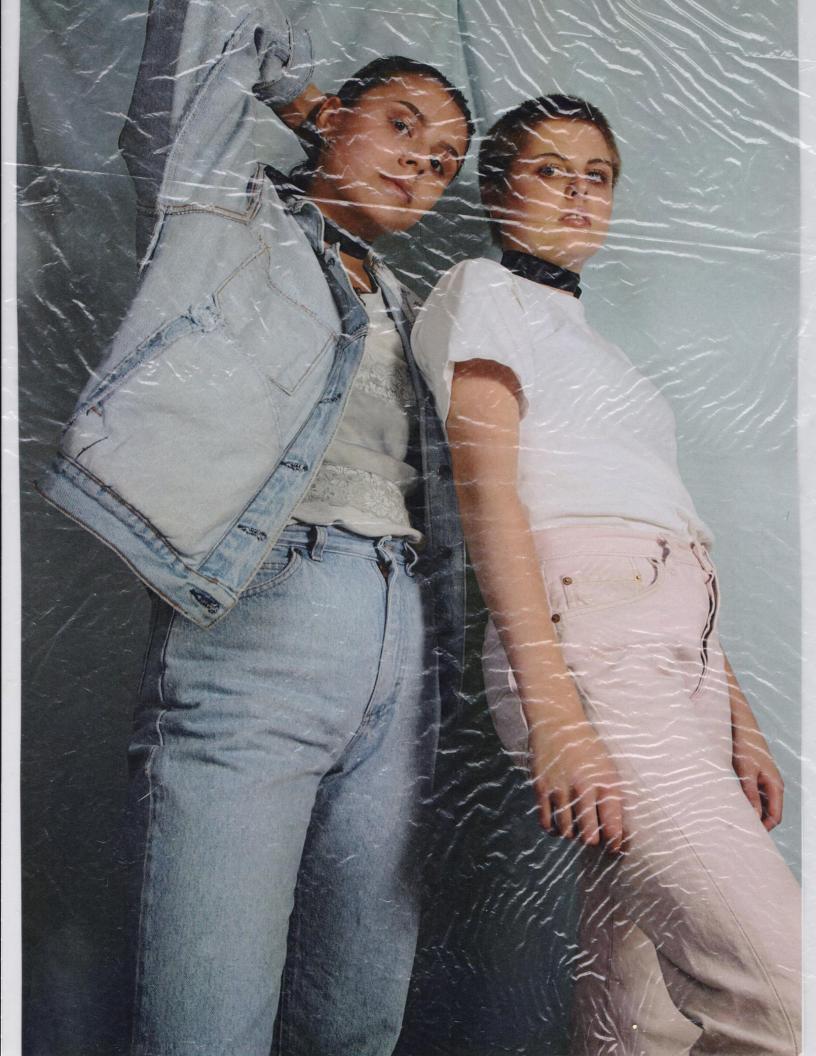

From Left: Molly wears fishnet tights, £12, velvet choker, £10, clear stone pendant, £13, grey taboo tee, £17, borg hooded cardigan, £64, aztec hoops, £14, soverign chain, £16.

Molly wears pink shell puffer, £70, white fraya jeans, £42, pink cotton socks, £6, pink suede reeboks, £64. Sophie wears street tribe choker, £13, adidas orginal shell jacket, £46, mama pink tee, £16, indigo flares, £46.