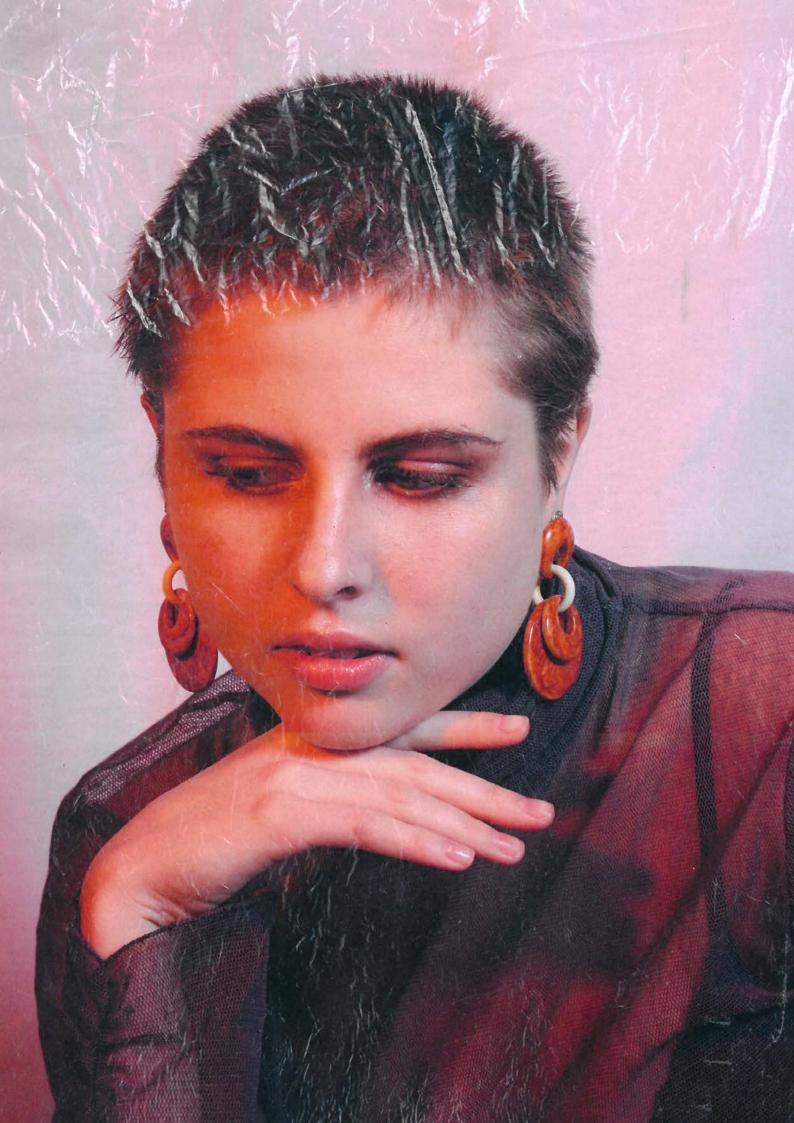

FROM LEFT: SOPHIE WEARS VELVET BOW CHOKER, £15, WILLIAM TEMPLE TEE, £26, VELVET PUFFER, £70, BABY GIRL JEANS, £42, WOODEN HOOPS, £9, SHEER POLO, £17, POPPER BRA, £14.

MOLLYS MAKE UP BLUE EYE PENCIL, £4, BLUE HIGHLIGHTER GLOW. £9, BLUE TINT LIPGLOSS, £9, SOPHIES MAKE UP PINK BROWN EYE PENCIL, £5, WET LOOK PASTEL PASTE FOR EYES, £12, WET HIGHLIGHTER, £12, PINK LIP GLOSS, £9.