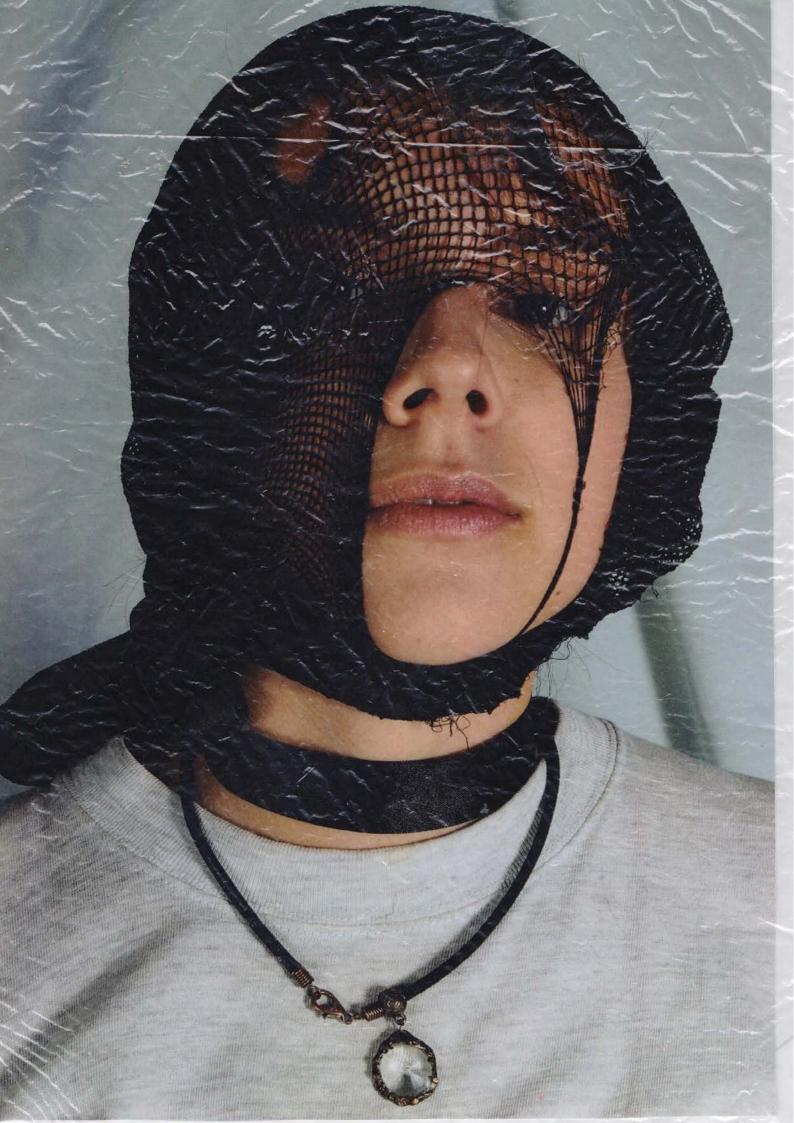

From Left: Molly wears fishnet tights, £12, velvet choker, £10, clear stone pendant, £13, grey taboo tee, £17, borg hooded cardigan, £64, aztec hoops, £14, soverign chain, £16.

Molly wears pink shell puffer, £70, white fraya jeans, £42, pink cotton socks, £6, pink suede reeboks, £64. Sophie wears street tribe choker, £13, adidas orginal shell jacket, £46, mama pink tee, £16, indigo flares, £46.